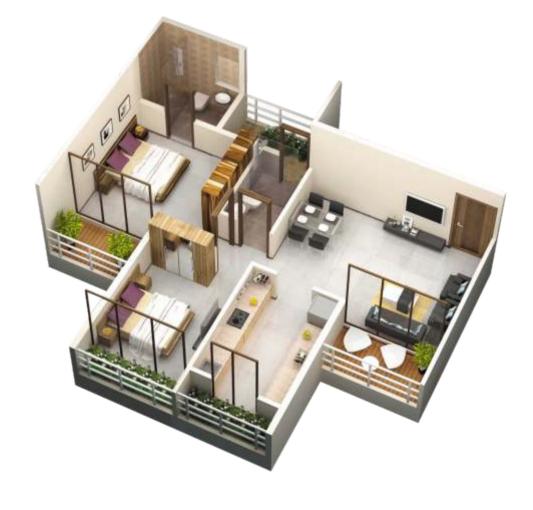

ry room with elegant handles and locks
- Powder coated / anodized sliding windows
- Granite marble window sill with half round moulding

#### Walle & Dainte

- Gypsum / POP finished internal walls
- Plastic paints of premium quality on interior walls

### Electrification:

- Branded concealed copper wiring with MCB / ELCB
- Branded electrical fittings with modular switches
- Telephone, television and internet points

Extravagances at a glance – Inside the building:

- Magnificent entrance lobby
- Ample sheltered and open parking space at ground floor
- Four high-speed branded lifts
- Back-up generators for lifts and common areas
- State-of-the-art fire fighting equipment
- Earthquake resistant R.C.C. structure





### FLOOR PLAN

# **Ground Floor**



# 3D CUT SECTIONS

# 1 BHK Plan











# 1, 3, 5, 7, 9 & 11th Floor



# w

# 2, 4, 6 & 10th Floor







### 8th Floor



# w

### 12th Floor







### 13th Floor

## 11.0 MTS WIDE ROAD BEDROOM 11'2"X10'2" BEDROOM 9'X9' REFUGE LOBBY 13'5"X 8'0" 7'X9' LIV./DIN. 17'X10'2" >ED\_ WING-A LOBBY 15'6"X 14'6" ED LIV./DIN. 13'6"X 9'9" BEDROOM FITNESS CENTRE BEDROOM 9'X10' KIT. SOCIETY OFFICE 7'X8' LIV./DIN. 13'6"X 9'9" ED LOBBY 15'6"X 14'6" X FD. LIV./DIN. LOBBY 13'5"X 8'0" LIFT TOI. 4'X7' REFUGE BEDROC 9'X9' BEDROOM 11'2"X10'2"

### 14th Floor