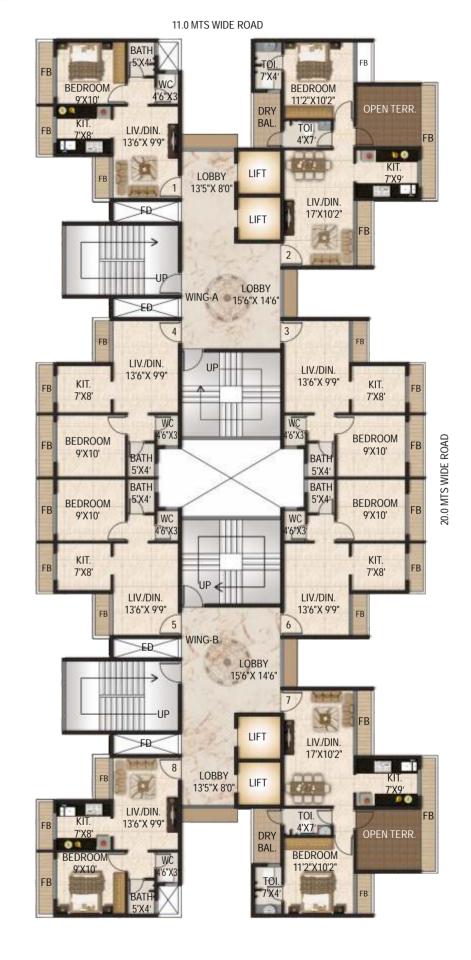

tered and open parking space at ground floor
- Four high-speed branded lifts
- Back-up generators for lifts and common areas
- State-of-the-art fire fighting equipment
- Earthquake resistant R.C.C. structure





### FLOOR PLAN

# **Ground Floor**



# 3D CUT SECTIONS

# 1 BHK Plan











# 1, 3, 5, 7, 9 & 11th Floor



# w

# 2, 4, 6 & 10th Floor







### 8th Floor



# w

### 12th Floor







### 13th Floor

## 11.0 MTS WIDE ROAD BEDROOM 11'2"X10'2" BEDROOM 9'X9' REFUGE LOBBY 13'5"X 8'0" 7'X9' LIV./DIN. 17'X10'2" >ED\_ WING-A LOBBY 15'6"X 14'6" ED LIV./DIN. 13'6"X 9'9" BEDROOM FITNESS CENTRE BEDROOM 9'X10' KIT. SOCIETY OFFICE 7'X8' LIV./DIN. 13'6"X 9'9" ED LOBBY 15'6"X 14'6" X FD. LIV./DIN. LOBBY 13'5"X 8'0" LIFT TOI. 4'X7' REFUGE BEDROC 9'X9' BEDROOM 11'2"X10'2"

### 14th Floor