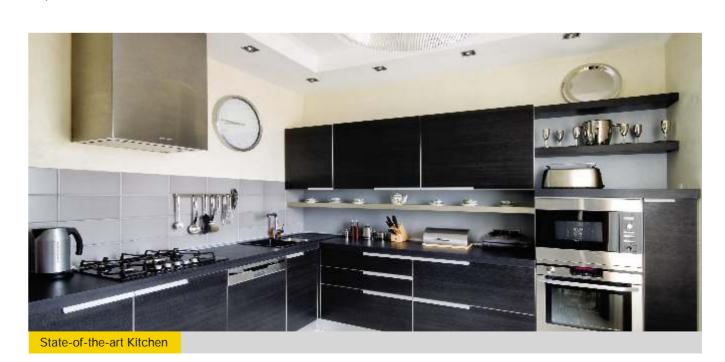

#### Kitchen

- Granite kitchen platform with ceramic tiled dado above platforms
- Stainless steel sink
- Decorative tiles above the platform
- · Provision for water purifier