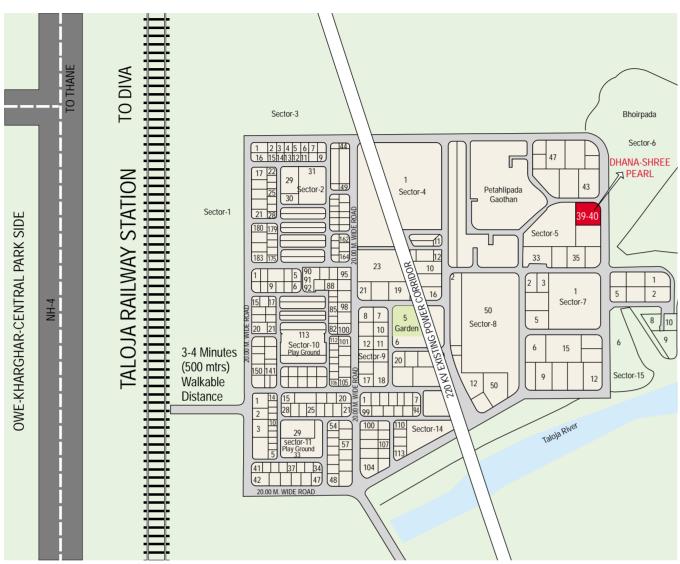

### LOCATION FEATURES

### Location Plan

# Taloja, Navi Mumbai

### Location features:

- Off old Mumbai-Pune Highway (NH4) and touching Kharghar node
- Upcoming Metro rail station in Taloja
- 5 mins. walking distance from Taloja Panchand railway station

- 15 mins. drive to Navi Mumbai international airport
- 10 mins. drive from Mumbai-Pune or Mumbai-Goa highway
- 5 mins. drive from Asia's largest Central Park and 18 hole golf course
- 5 mins. drive to ISKCON temple
- Well connected to the proposed Alibaug-Virar highway
- Planned by one of India's best planner CIDCO
- Excellent education and medical facilities in close proximity
- Gardens, spacious playgrounds and schools in the vicinity