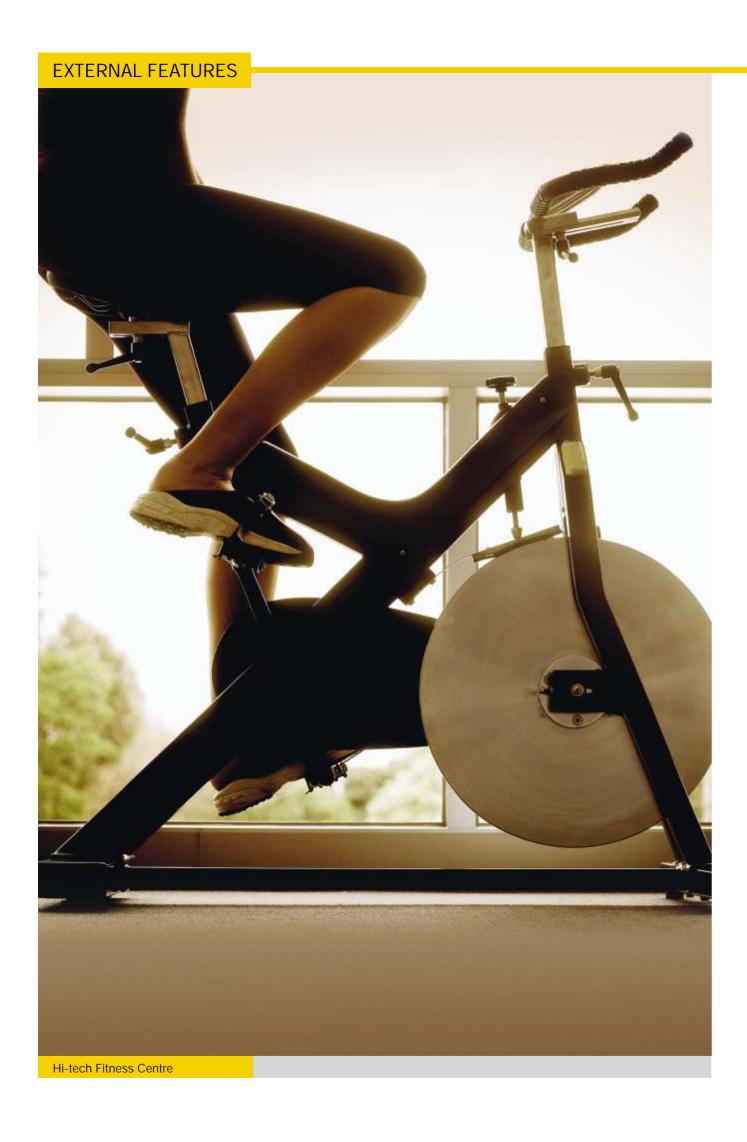

### Project highlights:

- Stilt + 14 storeyed residential tower
- Well-designed 1 & 2 BHK apartments
- Located amidst the serene surroundings of Taloja, Navi Mumbai
- Grand aesthetically designed entrance lobby
- · Hi-tech fitness centre
- Children's play area
- Eco-friendly green building structure
- Optimum sunlight and ventilation in every flat
- Clear title CIDCO transfer plot

### Lifestyle features:

- Hi-tech fitness centre
- Separate cardio, weight training, aerobic and yoga area
- Well-designed landscape gardens
- Children's play area
- Table tennis, carom, chess playrooms