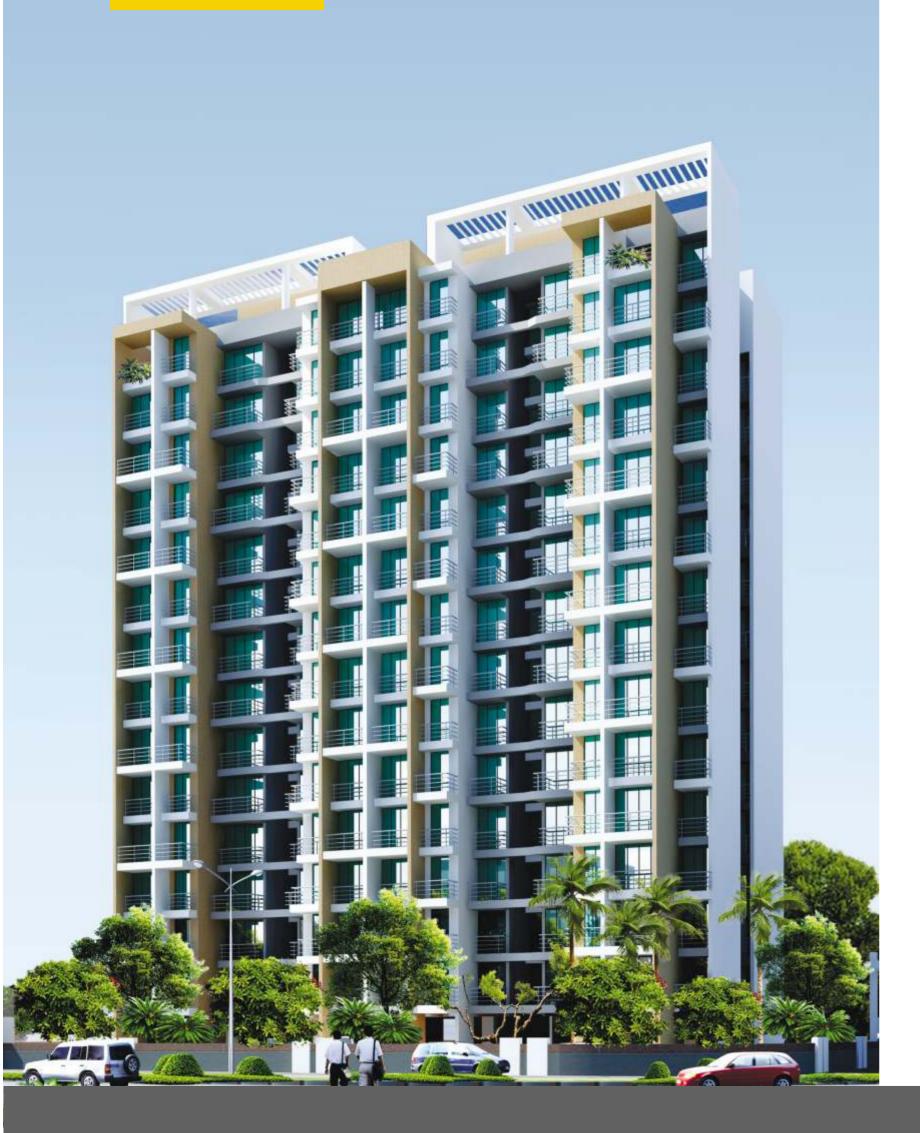

# Dhana-Shree Pearl | 1 & 2 BHK Luxury Apartments

## An edifice with a limitless expanse. Offering limitless joy.

Soaring 14 storeys high, Dhana-Shree Pearl stands true to your expectations. One more iconic project from the house of Dhana-Shree Developers, it is exceptional in design and magnificent in scale. For all you know, it has at your disposal every possible facet of a great lifestyle. So to speak, if you're looking for an unlimited life that gives you unlimited joy, you are at the right address.

### Project highlights:

- Stilt + 14 storeyed residential tower
- Well-designed 1 & 2 BHK apartments
- Located amidst the serene surroundings of Taloja, Navi Mumbai
- Grand aesthetically designed entrance lobby
- · Hi-tech fitness centre
- Children's play area
- Eco-friendly green building structure
- Optimum sunlight and ventilation in every flat
- Clear title CIDCO transfer plot