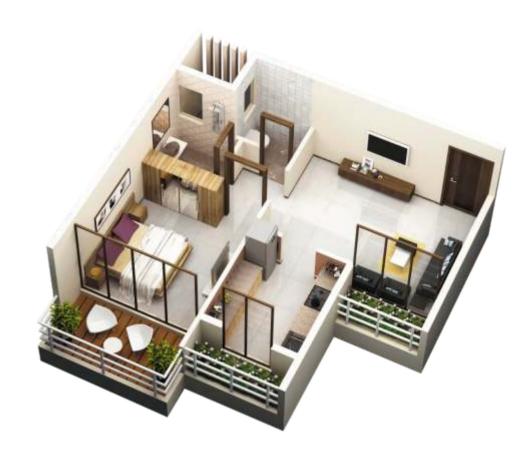

every room with elegant handles and locks
- Powder coated / anodized sliding windows
- Granite marble window sill with half round moulding

#### Walle & Dainte

- Gypsum / POP finished internal walls
- Plastic paints of premium quality on interior walls

### Electrification:

- Branded concealed copper wiring with MCB / ELCB
- Branded electrical fittings with modular switches
- Telephone, television and internet points

Extravagances at a glance – Inside the building:

- Magnificent entrance lobby
- Ample sheltered and open parking space at ground floor
- Four high-speed branded lifts
- Back-up generators for lifts and common areas
- State-of-the-art fire fighting equipment
- Earthquake resistant R.C.C. structure





### FLOOR PLAN

# **Ground Floor**



# 3D CUT SECTIONS

# 1 BHK Plan











# 1, 3, 5, 7, 9 & 11th Floor



# w

# 2, 4, 6 & 10th Floor







### 8th Floor



# w

### 12th Floor







### 13th Floor

## 11.0 MTS WIDE ROAD BEDROOM 11'2"X10'2" BEDROOM 9'X9' REFUGE LOBBY 13'5"X 8'0" 7'X9' LIV./DIN. 17'X10'2" >ED\_ WING-A LOBBY 15'6"X 14'6" ED LIV./DIN. 13'6"X 9'9" BEDROOM FITNESS CENTRE BEDROOM 9'X10' KIT. SOCIETY OFFICE 7'X8' LIV./DIN. 13'6"X 9'9" ED LOBBY 15'6"X 14'6" X FD. LIV./DIN. LOBBY 13'5"X 8'0" LIFT TOI. 4'X7' REFUGE BEDROC 9'X9' BEDROOM 11'2"X10'2"

### 14th Floor