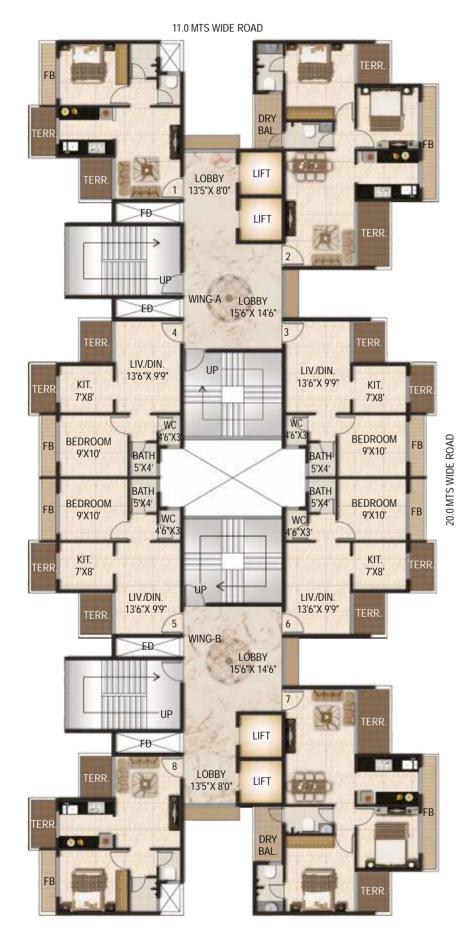

ks
- Powder coated / anodized sliding windows
- Granite marble window sill with half round moulding

#### Walle & Dainte

- Gypsum / POP finished internal walls
- Plastic paints of premium quality on interior walls

### Electrification:

- Branded concealed copper wiring with MCB / ELCB
- Branded electrical fittings with modular switches
- Telephone, television and internet points

Extravagances at a glance – Inside the building:

- Magnificent entrance lobby
- Ample sheltered and open parking space at ground floor
- Four high-speed branded lifts
- Back-up generators for lifts and common areas
- State-of-the-art fire fighting equipment
- Earthquake resistant R.C.C. structure





### FLOOR PLAN

# **Ground Floor**



# 3D CUT SECTIONS

# 1 BHK Plan











# 1, 3, 5, 7, 9 & 11th Floor



# w

# 2, 4, 6 & 10th Floor







### 8th Floor



# w

### 12th Floor







### 13th Floor

## 11.0 MTS WIDE ROAD BEDROOM 11'2"X10'2" BEDROOM 9'X9' REFUGE LOBBY 13'5"X 8'0" 7'X9' LIV./DIN. 17'X10'2" >ED\_ WING-A LOBBY 15'6"X 14'6" ED LIV./DIN. 13'6"X 9'9" BEDROOM FITNESS CENTRE BEDROOM 9'X10' KIT. SOCIETY OFFICE 7'X8' LIV./DIN. 13'6"X 9'9" ED LOBBY 15'6"X 14'6" X FD. LIV./DIN. LOBBY 13'5"X 8'0" LIFT TOI. 4'X7' REFUGE BEDROC 9'X9' BEDROOM 11'2"X10'2"

### 14th Floor