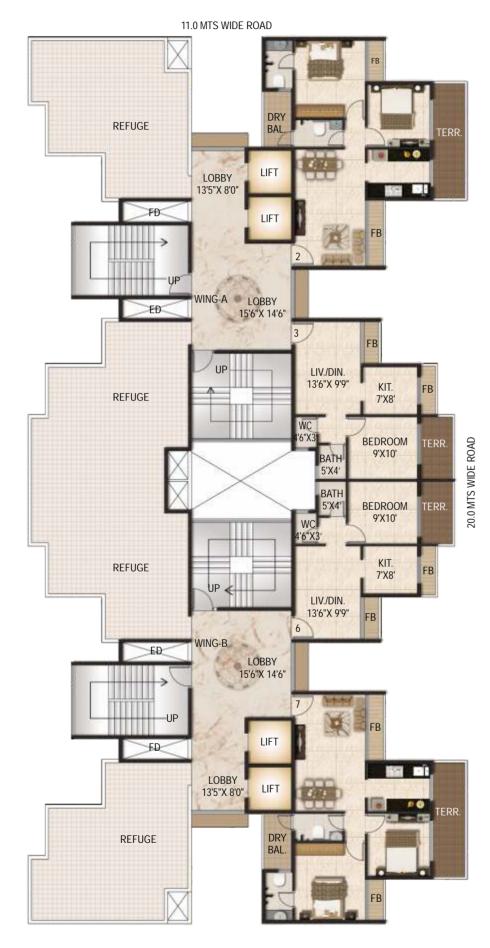

ite marble window sill with half round moulding

#### Walle & Dainte

- Gypsum / POP finished internal walls
- Plastic paints of premium quality on interior walls

### Electrification:

- Branded concealed copper wiring with MCB / ELCB
- Branded electrical fittings with modular switches
- Telephone, television and internet points

Extravagances at a glance – Inside the building:

- Magnificent entrance lobby
- Ample sheltered and open parking space at ground floor
- Four high-speed branded lifts
- Back-up generators for lifts and common areas
- State-of-the-art fire fighting equipment
- Earthquake resistant R.C.C. structure





### FLOOR PLAN

# **Ground Floor**



# 3D CUT SECTIONS

# 1 BHK Plan











# 1, 3, 5, 7, 9 & 11th Floor



# w

# 2, 4, 6 & 10th Floor







### 8th Floor



# w

### 12th Floor







### 13th Floor

## 11.0 MTS WIDE ROAD BEDROOM 11'2"X10'2" BEDROOM 9'X9' REFUGE LOBBY 13'5"X 8'0" 7'X9' LIV./DIN. 17'X10'2" >ED\_ WING-A LOBBY 15'6"X 14'6" ED LIV./DIN. 13'6"X 9'9" BEDROOM FITNESS CENTRE BEDROOM 9'X10' KIT. SOCIETY OFFICE 7'X8' LIV./DIN. 13'6"X 9'9" ED LOBBY 15'6"X 14'6" X FD. LIV./DIN. LOBBY 13'5"X 8'0" LIFT TOI. 4'X7' REFUGE BEDROC 9'X9' BEDROOM 11'2"X10'2"

### 14th Floor