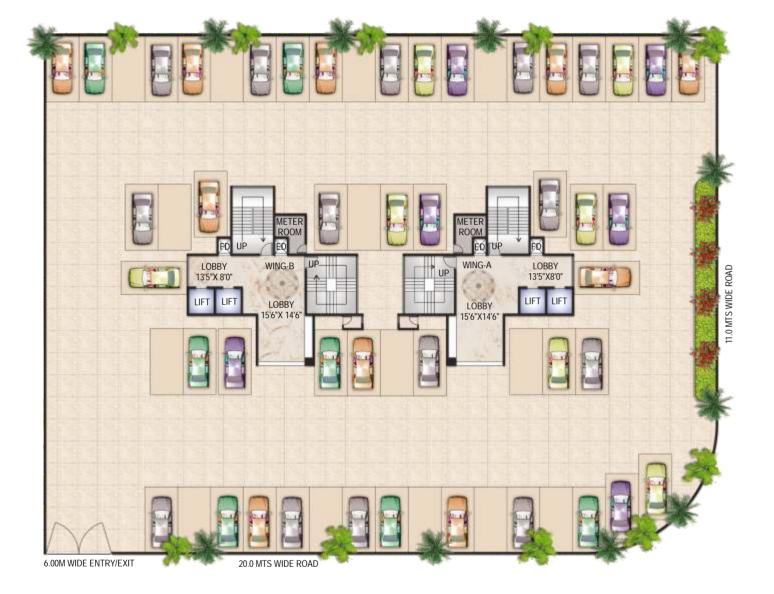

ry flat
- Painted internal doors in every room with elegant handles and locks
- Powder coated / anodized sliding windows
- Granite marble window sill with half round moulding

#### Walle & Dainte

- Gypsum / POP finished internal walls
- Plastic paints of premium quality on interior walls

### Electrification:

- Branded concealed copper wiring with MCB / ELCB
- Branded electrical fittings with modular switches
- Telephone, television and internet points

Extravagances at a glance – Inside the building:

- Magnificent entrance lobby
- Ample sheltered and open parking space at ground floor
- Four high-speed branded lifts
- Back-up generators for lifts and common areas
- State-of-the-art fire fighting equipment
- Earthquake resistant R.C.C. structure





### FLOOR PLAN

# **Ground Floor**



# 3D CUT SECTIONS

# 1 BHK Plan











# 1, 3, 5, 7, 9 & 11th Floor



# w

# 2, 4, 6 & 10th Floor







### 8th Floor



# w

### 12th Floor







### 13th Floor

## 11.0 MTS WIDE ROAD BEDROOM 11'2"X10'2" BEDROOM 9'X9' REFUGE LOBBY 13'5"X 8'0" 7'X9' LIV./DIN. 17'X10'2" >ED\_ WING-A LOBBY 15'6"X 14'6" ED LIV./DIN. 13'6"X 9'9" BEDROOM FITNESS CENTRE BEDROOM 9'X10' KIT. SOCIETY OFFICE 7'X8' LIV./DIN. 13'6"X 9'9" ED LOBBY 15'6"X 14'6" X FD. LIV./DIN. LOBBY 13'5"X 8'0" LIFT TOI. 4'X7' REFUGE BEDROC 9'X9' BEDROOM 11'2"X10'2"

### 14th Floor