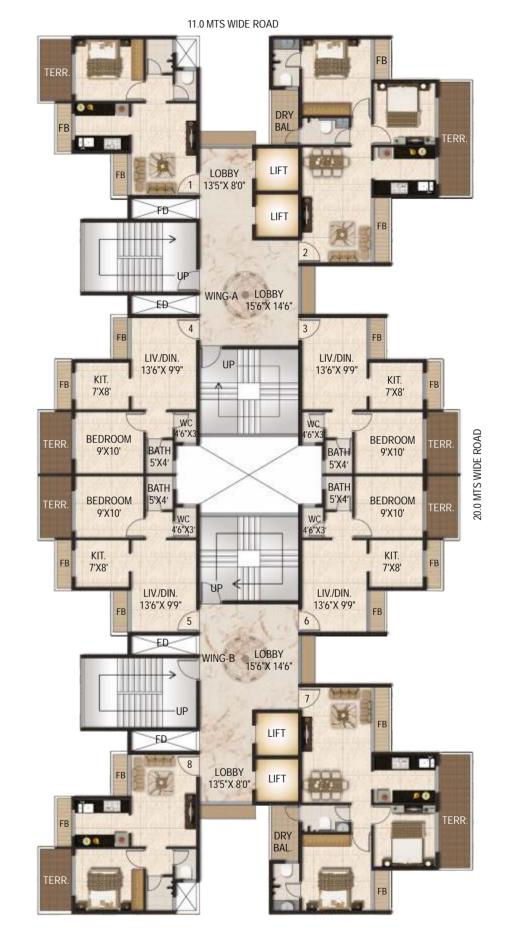

liding windows
- Granite marble window sill with half round moulding

#### Walle & Dainte

- Gypsum / POP finished internal walls
- Plastic paints of premium quality on interior walls

### Electrification:

- Branded concealed copper wiring with MCB / ELCB
- Branded electrical fittings with modular switches
- Telephone, television and internet points

Extravagances at a glance – Inside the building:

- Magnificent entrance lobby
- Ample sheltered and open parking space at ground floor
- Four high-speed branded lifts
- Back-up generators for lifts and common areas
- State-of-the-art fire fighting equipment
- Earthquake resistant R.C.C. structure





### FLOOR PLAN

# **Ground Floor**



# 3D CUT SECTIONS

# 1 BHK Plan











# 1, 3, 5, 7, 9 & 11th Floor



# w

# 2, 4, 6 & 10th Floor







### 8th Floor



# w

### 12th Floor







### 13th Floor

## 11.0 MTS WIDE ROAD BEDROOM 11'2"X10'2" BEDROOM 9'X9' REFUGE LOBBY 13'5"X 8'0" 7'X9' LIV./DIN. 17'X10'2" >ED\_ WING-A LOBBY 15'6"X 14'6" ED LIV./DIN. 13'6"X 9'9" BEDROOM FITNESS CENTRE BEDROOM 9'X10' KIT. SOCIETY OFFICE 7'X8' LIV./DIN. 13'6"X 9'9" ED LOBBY 15'6"X 14'6" X FD. LIV./DIN. LOBBY 13'5"X 8'0" LIFT TOI. 4'X7' REFUGE BEDROC 9'X9' BEDROOM 11'2"X10'2"

### 14th Floor